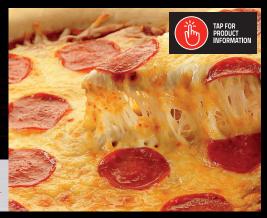

The deep pan style pizza cheese. Americano incorporates a 5mm shred which enables the cheese to dry out less during baking. The result is better stretch, appearance and holding abilities.

| Product Code | Product Description       | Shred Size | Tape   | Packaging | Case/Layer | Layers/Pallet |
|--------------|---------------------------|------------|--------|-----------|------------|---------------|
| M010015      | Mozzarella 100%           | 5mm        | Green  | 6x2kg     | 10         | 5             |
| MA70/3015    | Mozzarella/Analogue 70/30 | 5mm        | Blue   | 6x2kg     | 10         | 5             |
| MC70/3014    | Mozzarella/Cheddar 70/30  | 5mm        | Yellow | 6x2kg     | 10         | 5             |
| MC80/2020    | Mozzarella/Cheddar 80/20  | 5mm        | Red    | 6x2kg     | 10         | 5             |
| M010022      | Mozzarella 100%           | 5mm        | Green  | 6x1.8kg   | 10         | 5             |
| MA70/3016    | Mozzarella/Analogue 70/30 | 5mm        | Blue   | 6x1.8kg   | 10         | 5             |
| MC70/3017    | Mozzarella/Cheddar 70/30  | 5mm        | Yellow | 6x1.8kg   | 10         | 5             |
| MC80/3018    | Mozzarella/Cheddar 80/20  | 5mm        | Red    | 6x1.8kg   | 10         | 5             |