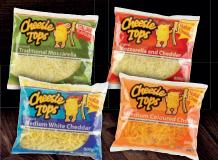

Cheesie Tops was formulated for a specific market.
Excellent quality and a delicious taste. Cheesie Tops is ideal as an accompaniment for quick snacks.

| Excellent quality and a delicious taster enesse rops is factar as an accompanion energy quety shacks. |                                  |            |        |           |            |               |  |
|-------------------------------------------------------------------------------------------------------|----------------------------------|------------|--------|-----------|------------|---------------|--|
| Product Code                                                                                          | Product Description              | Shred Size | Tape   | Packaging | Case/Layer | Layers/Pallet |  |
| CHTOP01                                                                                               | Cheesie Tops                     | 3mm        | Clear  | 10x1kg    | 10         | 5             |  |
| MCC01                                                                                                 | Coloured Cheddar                 | 3mm        | Orange | 6x2kg     | 10         | 5             |  |
| MWC02                                                                                                 | White Cheddar                    | 3mm        | Yellow | 5x2kg     | 10         | 5             |  |
| M010025                                                                                               | Traditional 100% Mozzarella      | 3mm        | Green  | 12x800g   | 10         | 5             |  |
| MCM01                                                                                                 | Mozzarella and Cheddar           | 3mm        | Red    | 12x800g   | 10         | 5             |  |
| MWC05                                                                                                 | Medium White Cheddar             | 3mm        | Blue   | 12x800g   | 10         | 5             |  |
| MCC02                                                                                                 | Medium Coloured Cheddar          | 3mm        | Yellow | 12x800g   | 10         | 5             |  |
| CHESLI02                                                                                              | Burger Cheese Slices (84 Slices) | N/A        | Clear  | 8x1033g   | 10         | 8             |  |