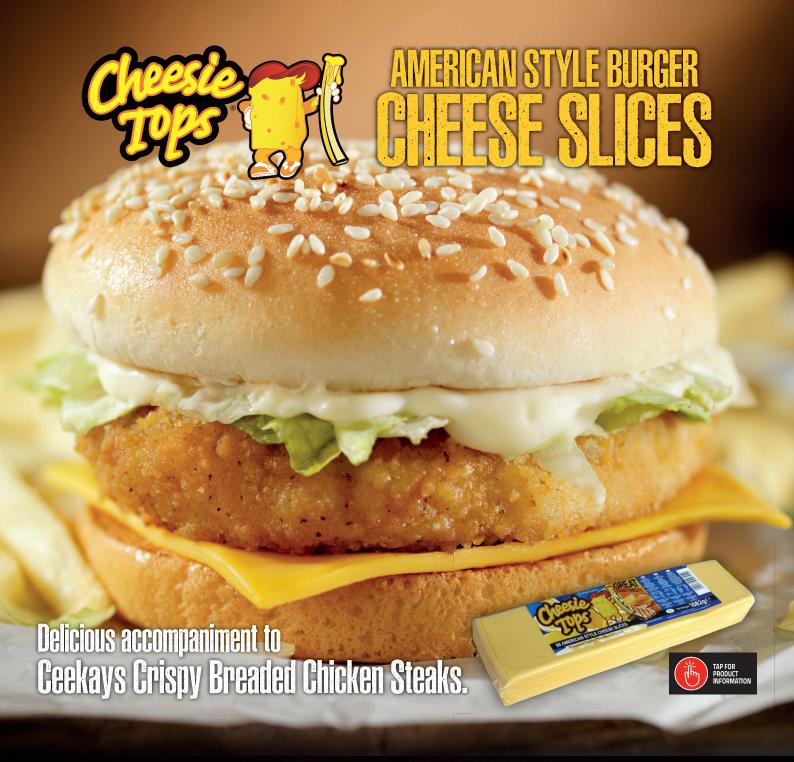

Cheesie Tops was formulated for a specific market.
Excellent quality and a delicious taste. Cheesie Tops is ideal as an accompaniment for quick snacks.

| Excellent quality and a delicious taster enesse rops is factar as an accompanion energy quety shacks. |                                  |            |        |           |            |               |  |
|-------------------------------------------------------------------------------------------------------|----------------------------------|------------|--------|-----------|------------|---------------|--|
| Product Code                                                                                          | Product Description              | Shred Size | Tape   | Packaging | Case/Layer | Layers/Pallet |  |
| CHTOP01                                                                                               | Cheesie Tops                     | 3mm        | Clear  | 10x1kg    | 10         | 5             |  |
| MCC01                                                                                                 | Coloured Cheddar                 | 3mm        | Orange | 6x2kg     | 10         | 5             |  |
| MWC02                                                                                                 | White Cheddar                    | 3mm        | Yellow | 5x2kg     | 10         | 5             |  |
| M010025                                                                                               | Traditional 100% Mozzarella      | 3mm        | Green  | 12x800g   | 10         | 5             |  |
| MCM01                                                                                                 | Mozzarella and Cheddar           | 3mm        | Red    | 12x800g   | 10         | 5             |  |
| MWC05                                                                                                 | Medium White Cheddar             | 3mm        | Blue   | 12x800g   | 10         | 5             |  |
| MCC02                                                                                                 | Medium Coloured Cheddar          | 3mm        | Yellow | 12x800g   | 10         | 5             |  |
| CHESLI02                                                                                              | Burger Cheese Slices (84 Slices) | N/A        | Clear  | 8x1033g   | 10         | 8             |  |