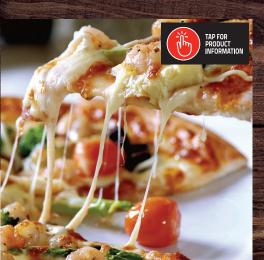

traditional <u>PIZZA</u> CHEESE

Traditionally Italian with a mouthwatering taste sensation and a distinctive melt characteristic. Specially formulated for use in restaurants where consumer demand for the highest quality is absolutely paramount.