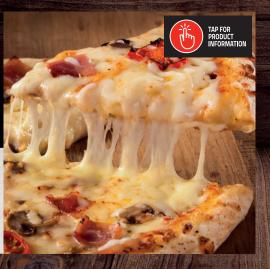

The deep pan style pizza cheese. Americano incorporates a 5mm shred which enables the cheese to dry out less during baking. The result is better stretch, appearance and holding abilities.

| Product Code | Product Description       | Shred Size | Tape   | Packaging | Case/Layer | Layers/Pallet |
|--------------|---------------------------|------------|--------|-----------|------------|---------------|
| M010015      | Mozzarella 100%           | 5mm        | Green  | 6x2kg     | 10         | 5             |
| MA70/3015    | Mozzarella/Analogue 70/30 | 5mm        | Blue   | 6x2kg     | 10         | 5             |
| MC70/3014    | Mozzarella/Cheddar 70/30  | 5mm        | Yellow | 6x2kg     | 10         | 5             |
| MC80/2020    | Mozzarella/Cheddar 80/20  | 5mm        | Red    | 6x2kg     | 10         | 5             |
| M010022      | Mozzarella 100%           | 5mm        | Green  | 6x1.8kg   | 10         | 5             |
| MA70/3016    | Mozzarella/Analogue 70/30 | 5mm        | Blue   | 6x1.8kg   | 10         | 5             |
| MC70/3017    | Mozzarella/Cheddar 70/30  | 5mm        | Yellow | 6x1.8kg   | 10         | 5             |
| MC80/3018    | Mozzarella/Cheddar 80/20  | 5mm        | Red    | 6x1.8kg   | 10         | 5             |