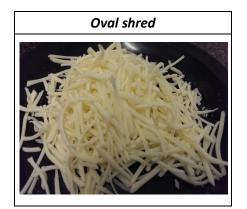

#### 1. Product

| Seasons Melt | Shred Available | Average Width<br>(mm) | Average<br>Thickness (mm) | Average Length<br>(mm) |  |
|--------------|-----------------|-----------------------|---------------------------|------------------------|--|
| Grated 100   | Oval shred      | 4.2 ± 10%             | 2.2 ± 10%                 | 43 ± 10%               |  |

11. Shred

| . Bag image                        | 13. Box image                       |
|------------------------------------|-------------------------------------|
| Bag barcode (EAN13)- 5055973220813 | Box barcode (ITF14)- 05055973220820 |
|                                    | Seasons Selections                  |